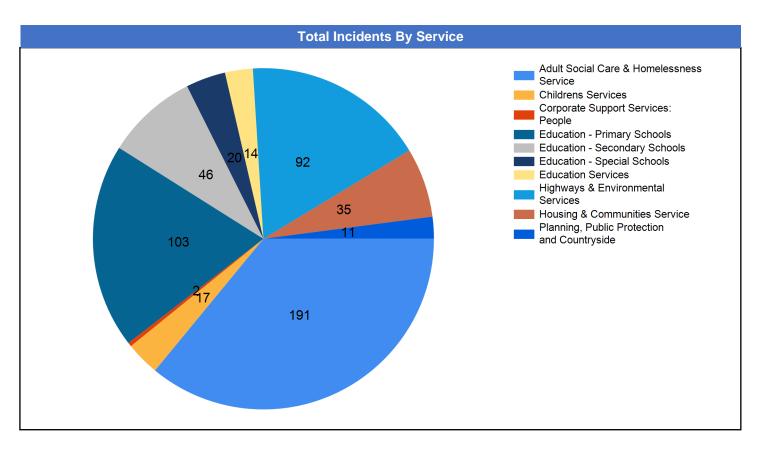

# Accident Incident Report 01/04/2024 - 31/08/2024

\*\*Total Accidents and Incidents within this report are an accurate representation of the number reported to Corporate Health and Safety within the dates specified. Where a breakdown by person type, Injury type or location is provided, these numbers may vary to reflect such circumstances where more than one person has been involved in a single reported Accident or Incident.\*\*