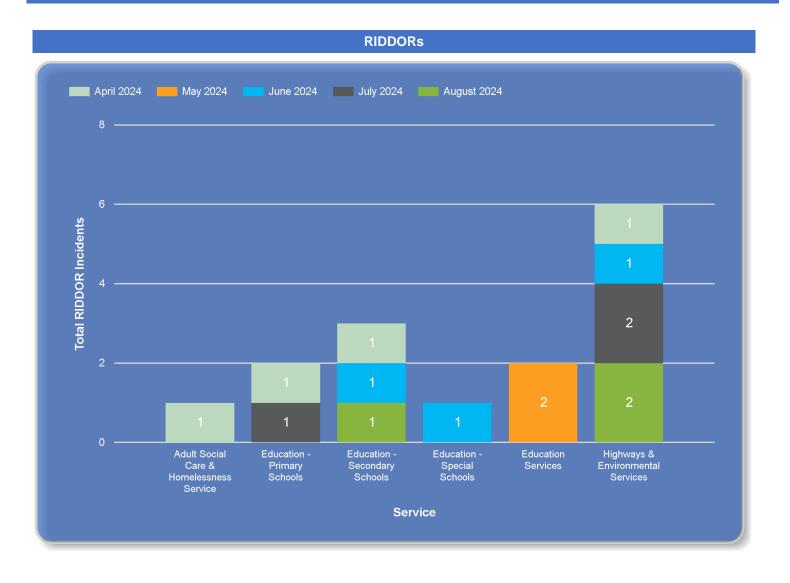

# Accident Incident Report 01/04/2024 - 31/08/2024

\*\*Total Accidents and Incidents within this report are an accurate representation of the number reported to Corporate Health and Safety within the dates specified. Where a breakdown by person type, Injury type or location is provided, these numbers may vary to reflect such circumstances where more than one person has been involved in a single reported Accident or Incident.\*\*

| Total Number of Incidents |                |              |  |  |  |
|---------------------------|----------------|--------------|--|--|--|
|                           |                |              |  |  |  |
| Total Incidents           | Non Injury     | Asset Damage |  |  |  |
| 531                       | 188            | 21           |  |  |  |
| Total Minor               | Total Major    | Vehicle      |  |  |  |
| 262                       | 15             | 45           |  |  |  |
|                           | Total Fatality |              |  |  |  |
|                           | 0              |              |  |  |  |
|                           |                |              |  |  |  |