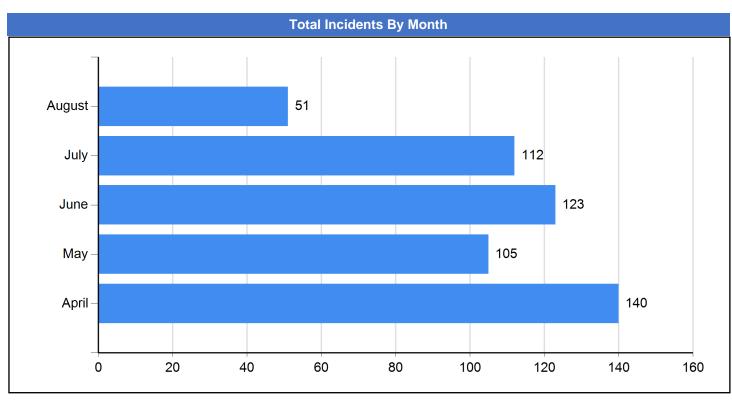

# Accident Incident Report 01/04/2024 - 31/08/2024

\*\*Total Accidents and Incidents within this report are an accurate representation of the number reported to Corporate Health and Safety within the dates specified. Where a breakdown by person type, Injury type or location is provided, these numbers may vary to reflect such circumstances where more than one person has been involved in a single reported Accident or Incident.\*\*