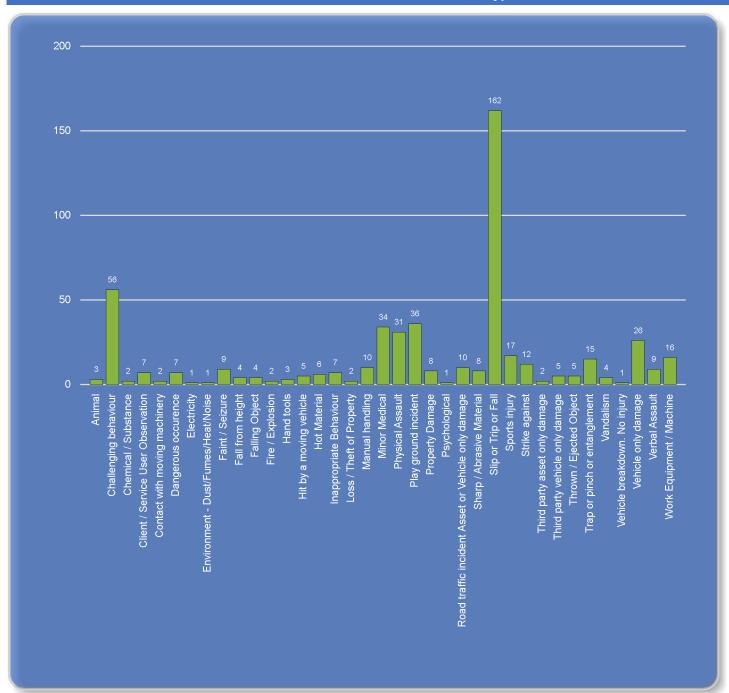

# Accident Incident Report 01/04/2024 - 31/08/2024

\*\*Total Accidents and Incidents within this report are an accurate representation of the number reported to Corporate Health and Safety within the dates specified. Where a breakdown by person type, Injury type or location is provided, these numbers may vary to reflect such circumstances where more than one person has been involved in a single reported Accident or Incident.\*\*