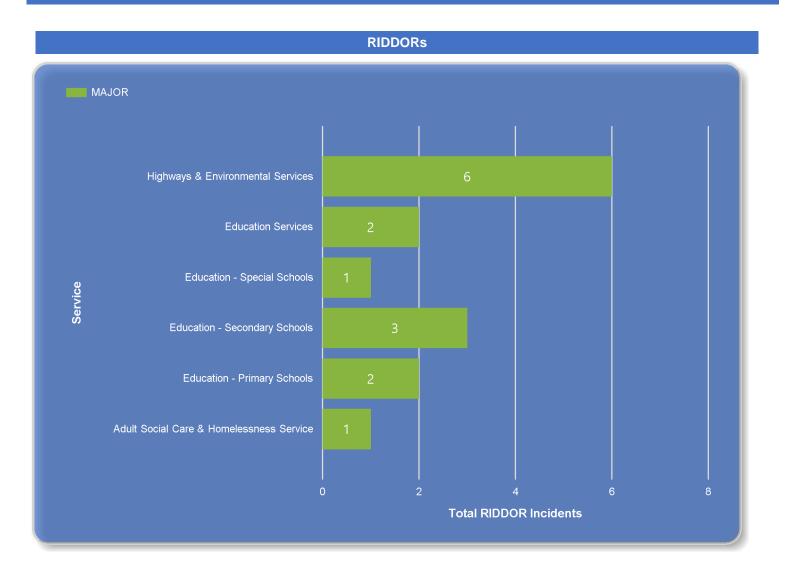

# Accident Incident Report 01/04/2024 - 31/08/2024

\*\*Total Accidents and Incidents within this report are an accurate representation of the number reported to Corporate Health and Safety within the dates specified. Where a breakdown by person type, Injury type or location is provided, these numbers may vary to reflect such circumstances where more than one person has been involved in a single reported Accident or Incident.\*\*

| Total Number of Incidents |                |              |  |  |  |
|---------------------------|----------------|--------------|--|--|--|
|                           |                |              |  |  |  |
| Total Incidents           | Non Injury     | Asset Damage |  |  |  |
| 531                       | 188            | 21           |  |  |  |
| Total Minor               | Total Major    | Vehicle      |  |  |  |
| 262                       | 15             | 45           |  |  |  |
|                           | Total Fatality |              |  |  |  |
|                           | 0              |              |  |  |  |
|                           |                |              |  |  |  |