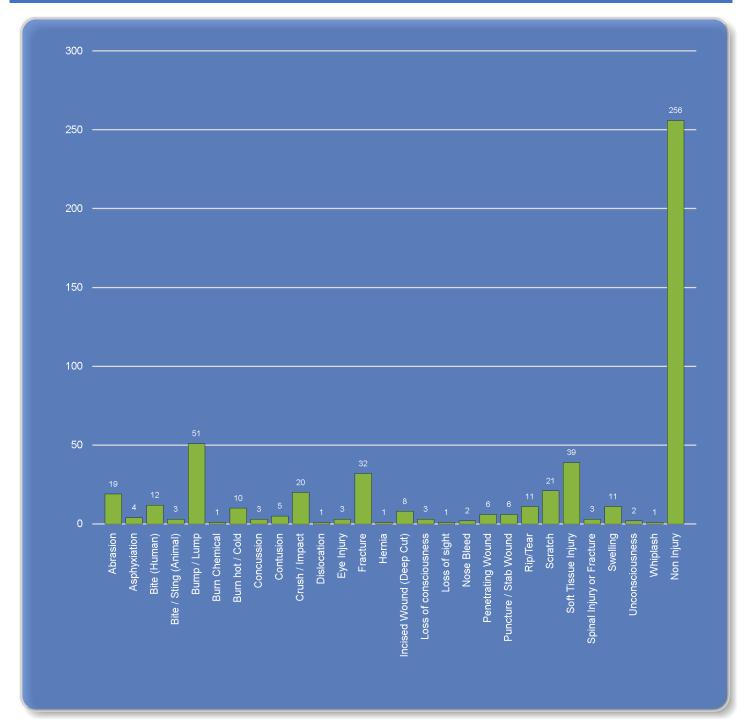

# Accident Incident Report 01/04/2024 - 31/08/2024

\*\*Total Accidents and Incidents within this report are an accurate representation of the number reported to Corporate Health and Safety within the dates specified. Where a breakdown by person type, Injury type or location is provided, these numbers may vary to reflect such circumstances where more than one person has been involved in a single reported Accident or Incident.\*\*

| Total Number of Incidents |                |              |  |  |  |
|---------------------------|----------------|--------------|--|--|--|
|                           |                |              |  |  |  |
| Total Incidents           | Non Injury     | Asset Damage |  |  |  |
| 531                       | 188            | 21           |  |  |  |
| Total Minor               | Total Major    | Vehicle      |  |  |  |
| 262                       | 15             | 45           |  |  |  |
|                           | Total Fatality |              |  |  |  |
|                           | 0              |              |  |  |  |
|                           |                |              |  |  |  |