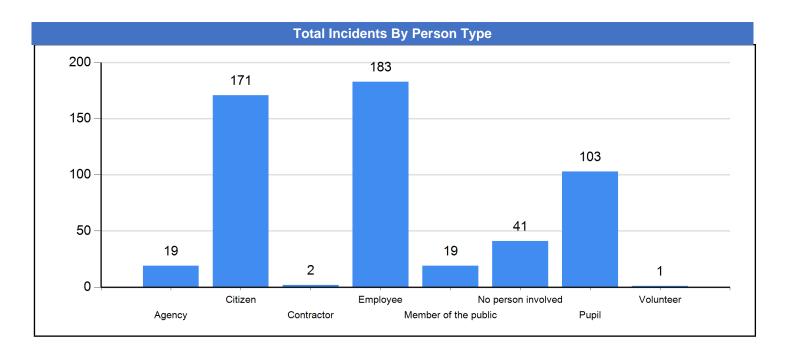

# Accident Incident Report 01/04/2024 - 31/08/2024

\*\*Total Accidents and Incidents within this report are an accurate representation of the number reported to Corporate Health and Safety within the dates specified. Where a breakdown by person type, Injury type or location is provided, these numbers may vary to reflect such circumstances where more than one person has been involved in a single reported Accident or Incident.\*\*